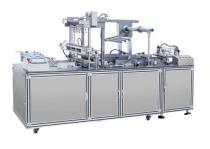

## **XL SERIES OVERWRAPPER**

The XL 400 is a fully automatic trailing edge seal overwrapping machine especially design for large product, such as cosmetic gift box, etc...

With a PLC control system, touch display, Servo and Mechanical combined system, quick change tooling combined to offer a highly flexible and efficient production machine.

## Standard fitments include:

- \* Trailing edge seal presentation
- \* PLC control with touch display
- \* Servo driven film feed systerm
- \* Pneumatic auxiliary system
- \* Conveyor infeed systerm
- \* Fast format changeover
- \* Large pack size range
- \* High reliable cam driven mechanical action system
- \* Servo motor driven axle systerm, packing speed ajustable
- \* Standard side-seal