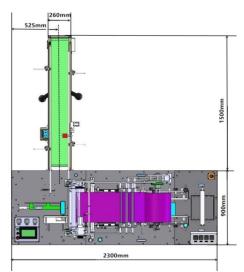

Cosmetic quality SPOT/BAR side seal

Infeed conveyor either inline or side entry optional

MACHINE LENGHT:2300MM