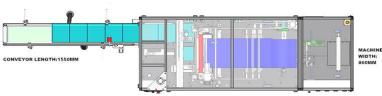

Cosmetic quality SPOT/BAR side seal

Infeed conveyor either inline or side entry optional

MACHINE LENGHT:2300MM