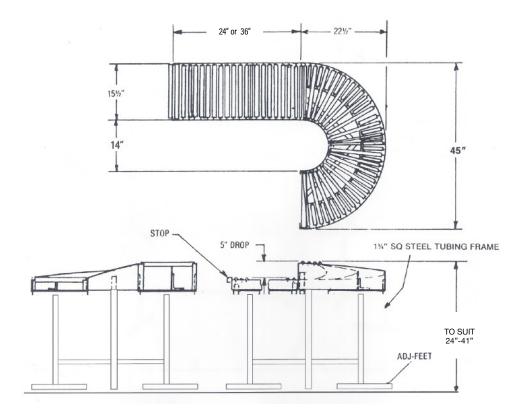

## **180° Gravity Curved Conveyors**

## **KEY FEATURES**

- 180 degree curve
- 24, 36 or 72 inch straight section
- 15 inch wide conveyor
- ¾ inch diameter aluminum rollers on 1¼ inch centers
- Stainless Steel concentric curve keeps package from falling off the edge
- Painted adjustable height legs from 24 - 41 inch
- Package end stop

| MODEL    | DESCRIPTION                                    |
|----------|------------------------------------------------|
| PP180-24 | 180° Curved Conveyor with 24" Straight Section |
| PP180-36 | 180° Curved Conveyor with 36" Straight Section |
| PP-24    | 24" Straight Section with Legs                 |
| PP-36    | 36" Straight Section with Legs                 |
| PP-72    | 72" Straight Section with Legs                 |