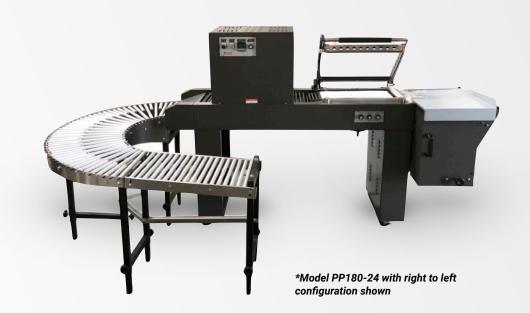

## **180° Gravity Curved Conveyors**

## **KEY FEATURES**

- 180 degree curve
- 24, 36 or 72 inch straight section
- 15 inch wide conveyor
- ¾ inch diameter aluminum rollers on 1¼ inch centers
- Stainless Steel concentric curve keeps package from falling off the edge
- Painted adjustable height legs from 24 - 41 inch
- Package end stop

| MODEL    | DESCRIPTION                                    |
|----------|------------------------------------------------|
| PP180-24 | 180° Curved Conveyor with 24" Straight Section |
| PP180-36 | 180° Curved Conveyor with 36" Straight Section |
| PP-24    | 24" Straight Section with Legs                 |
| PP-36    | 36" Straight Section with Legs                 |
| PP-72    | 72" Straight Section with Legs                 |