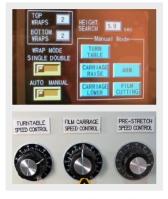

#### **User-Friendly Control Panel**

- OMRON 6" Color Touch-Screen
- HMI Mitsubishi PLC Control
- On/Off Switch
- · Top Wrap Count
- Bottom Wrap Count
- · Start/Stop
- · Manual/Automatic
- Film Tension Control
- Turntable Speed
- Film Carriage Speed
- Emergency Stop Switch