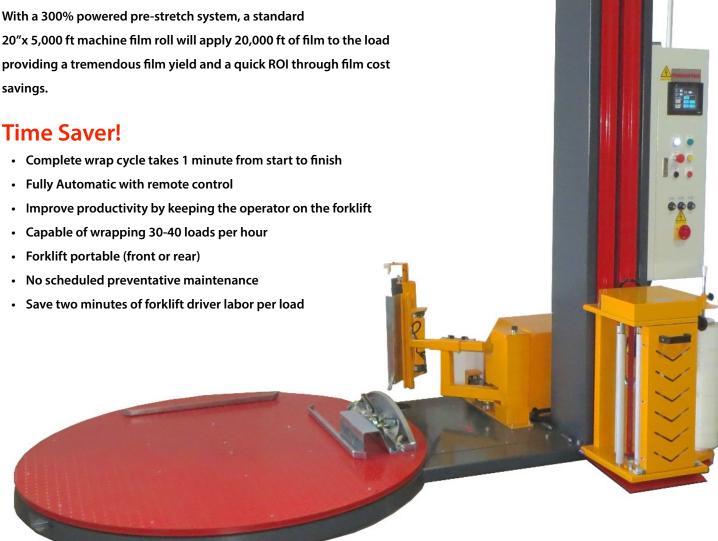

### Film Saver!

20"x 5,000 ft machine film roll will apply 20,000 ft of film to the load providing a tremendous film yield and a quick ROI through film cost savings.

#### Time Saver!

- Patented double knurled roller prestretch system with 300% powered prestretch. Easy thread design with safety door.
- Heavy duty chain drive on turntable with 14 sets of double roller turntable supports.
- No maintenance or lubrication required.

Comes with two remote controls.