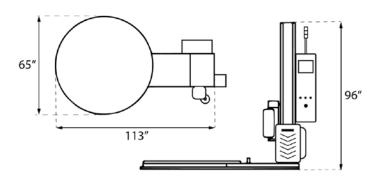

Turntable: 65" diameter - 3/8" Diamond Plate
Turntable Drive: 1 HP AC variable speed 0-15 rpm
Turntable Drive Method: Heavy Duty Chain ANSI #60
Turntable Support: Heavy Duty Delrin Roller Assembly
Film Delivery System: Patented double knurled roller with "Easy

Thread Design" to stretch film 300% 113" L x 81" W x 96" H

Carriage Elevator: Variable speed 1/2 HP- drive belt

Controls: Mitsubishi PLC control

Photo Eye: Will seek height of pallet load

Forklift Portable: Ye

**Machine Dimensions:** 

Home Position: Turntable will automatically return to

home position

C.E. Approval Exceeds OSHA Safety Standards

Warranty: 3 Year Limited Warranty

Film Capacity: All Commercial 20" Wide Stretch Film

#### **Dimensions:**