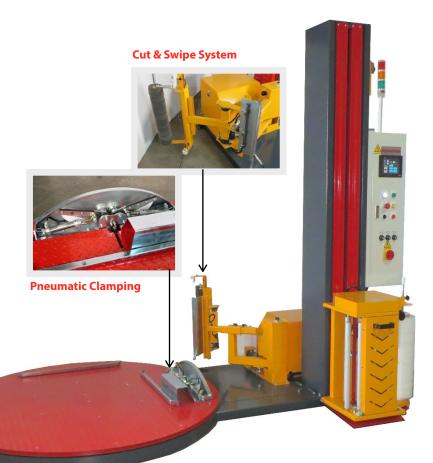

## **Automatic Pallet Stretch Wrapper**

Fully automatic stretch machine with cut, clamp and swipe.

Model:

New

Mode

#### **Series Features**

- 300% Power pre-stretch
- 4,400lb load capacity
- Photo Eye
- "Easy Thread Design"
- New digital control panel with all standard features
- Fully Automatic Cut, Clamp and Swipe

- Patented double knurled roller prestretch system with 300% powered prestretch. Easy thread design with safety door.
- Heavy duty chain drive on turntable with 14 sets of double roller turntable supports.
- No maintenance or lubrication required.